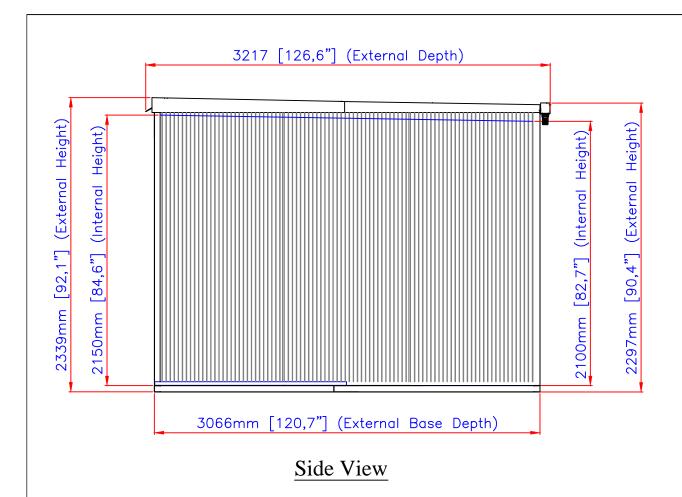

(qtdap | 196,4"] (Internal width)

920mm [36,2"] (Entrance Width)

Window

700 [27,6"]

10 ' x13 ' Insulated Cabin Flat Roof With 1M Extension Dimensions